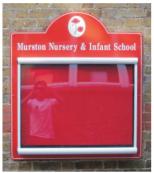

# Scroll - A Popular High Quality, Stylish & Contemporary Church Noticeboard Solution....

Our range of Scroll Superior notice boards are based on our popular scroll notice board range. With its contemporary styling, locking door and unbreakable 4mm polycarbonate glazing it is ideal for use in or around your church site.

Double sealed for weather protection the scroll case is mounted onto a 3mm aluminium composite sheet which is then printed to suit your needs. The scroll case is available in one standard size 47" x 42" (1195 x 1066mm) which displays 8 x A4 sheets of paper. The Scroll case is available in either a satin silver finish or powder coated to white.

- Stylish Contemporary Notice Board
- Available in 3 Fitting Options
- 4mm Unbreakable Polycarbonate Glazing
- Displays 8 x A4 Sheets of Paper
- Each Case Supplied With 2 x locks & Keys
- Loop Nylon Inserts Available in 6 Colours
- Aluminium Composite Backing Sheet
- Case Available in Powder Coated White or Satin Silver Finish