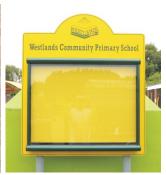

# Scroll - A Popular High Quality, Stylish & Contemporary Church Noticeboard Solution....

Our range of Scroll Superior notice boards are based on our popular scroll notice board range. With its contemporary styling, locking door and unbreakable 4mm polycarbonate glazing it is ideal for use in or around your church site.

Double sealed for weather protection the scroll case is mounted onto a 3mm aluminium composite sheet which is then printed to suit your needs. The scroll case is available in one standard size 47" x 42" (1195 x 1066mm) which displays 8 x A4 sheets of paper. The Scroll case is available in either a satin silver finish or powder coated to white.

## **Scroll Superior Quality**

The Scroll is one of our most robust display solutions. The case features 4mm unbreakable polycarbonate glazing and comes complete with side support stays and 2 x keys per case.

- Stylish Contemporary Notice Board
- Available in 3 Fitting Options
- 4mm Unbreakable Polycarbonate Glazing
- Displays 8 x A4 Sheets of Paper
- Each Case Supplied With 2 x locks & Keys
- Loop Nylon Inserts Available in 6 Colours
- Aluminium Composite Backing Sheet
- Case Available in Powder Coated White or Satin Silver Finish