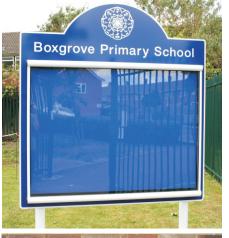

# Scroll - A Popular High Quality, Stylish & Contemporary Church Noticeboard Solution....

Our range of Scroll Superior notice boards are based on our popular scroll notice board range. With its contemporary styling, locking door and unbreakable 4mm polycarbonate glazing it is ideal for use in or around your church site.

Double sealed for weather protection the scroll case is mounted onto a 3mm aluminium composite sheet which is then printed to suit your needs. The scroll case is available in one standard size 47" x 42" (1195 x 1066mm) which displays 8 x A4 sheets of paper. The Scroll case is available in either a satin silver finish or powder coated to white.

## **Scroll Superior Quality**

The Scroll is one of our most robust display solutions. The case features 4mm unbreakable polycarbonate glazing and comes complete with side support stays and 2 x keys per case.