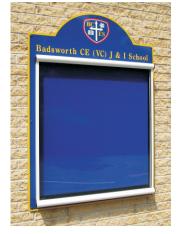

# Scroll - A Popular High Quality, Stylish & Contemporary Church Noticeboard Solution....

Our range of Scroll Superior notice boards are based on our popular scroll notice board range. With its contemporary styling, locking door and unbreakable 4mm polycarbonate glazing it is ideal for use in or around your church site.

Double sealed for weather protection the scroll case is mounted onto a 3mm aluminium composite sheet which is then printed to suit your needs. The scroll case is available in one standard size 47" x 42" (1195 x 1066mm) which displays 8 x A4 sheets of paper. The Scroll case is available in either a satin silver finish or powder coated to white.

## **Scroll Superior Quality**

The Scroll is one of our most robust display solutions. The case features 4mm unbreakable polycarbonate glazing and comes complete with side support stays and 2 x keys per case.

- Stylish Contemporary Notice Board
- Available in 3 Fitting Options
- 4mm Unbreakable Polycarbonate Glazing
- Displays 8 x A4 Sheets of Paper
- Each Case Supplied With 2 x locks & Keys
- Loop Nylon Inserts Available in 6 Colours
- Aluminium Composite Backing Sheet
- Case Available in Powder Coated White or Satin Silver Finish