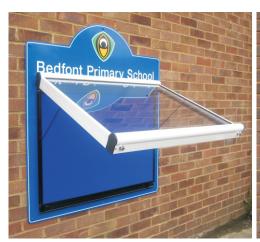

# Scroll - A Popular High Quality, Stylish & Contemporary Church Noticeboard Solution....

Our range of Scroll Superior notice boards are based on our popular scroll notice board range. With its contemporary styling, locking door and unbreakable 4mm polycarbonate glazing it is ideal for use in or around your church site.

Double sealed for weather protection the scroll case is mounted onto a 3mm aluminium composite sheet which is then printed to suit your needs. The scroll case is available in one standard size 47" x 42" (1195 x 1066mm) which displays 8 x A4 sheets of paper. The Scroll case is available in either a satin silver finish or powder coated to white.

## **Scroll Superior Quality**

The Scroll is one of our most robust display solutions. The case features 4mm unbreakable polycarbonate glazing and comes complete with side support stays and 2 x keys per case.

- Stylish Contemporary Notice Board
- Available in 3 Fitting Options
- 4mm Unbreakable Polycarbonate Glazing
- Displays 8 x A4 Sheets of Paper
- Each Case Supplied With 2 x locks & Keys
- Loop Nylon Inserts Available in 6 Colours
- Aluminium Composite Backing Sheet
- Case Available in Powder Coated White or Satin Silver Finish