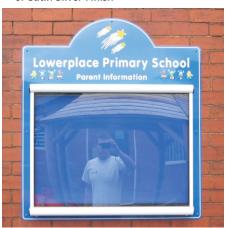

# Scroll - A Popular High Quality, Stylish & Contemporary Church Noticeboard Solution....

Our range of Scroll Superior notice boards are based on our popular scroll notice board range. With its contemporary styling, locking door and unbreakable 4mm polycarbonate glazing it is ideal for use in or around your church site.

Double sealed for weather protection the scroll case is mounted onto a 3mm aluminium composite sheet which is then printed to suit your needs. The scroll case is available in one standard size 47" x 42" (1195 x 1066mm) which displays 8 x A4 sheets of paper. The Scroll case is available in either a satin silver finish or powder coated to white.

## **Scroll Superior Quality**

The Scroll is one of our most robust display solutions. The case features 4mm unbreakable polycarbonate glazing and comes complete with side support stays and 2 x keys per case.

- Stylish Contemporary Notice Board
- Available in 3 Fitting Options
- 4mm Unbreakable Polycarbonate Glazing
- Displays 8 x A4 Sheets of Paper
- Each Case Supplied With 2 x locks & Keys
- Loop Nylon Inserts Available in 6 Colours
- Aluminium Composite Backing Sheet
- Case Available in Powder Coated White or Satin Silver Finish