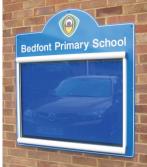

# Scroll - A Popular High Quality, Stylish & Contemporary Church Noticeboard Solution....

Our range of Scroll Superior notice boards are based on our popular scroll notice board range. With its contemporary styling, locking door and unbreakable 4mm polycarbonate glazing it is ideal for use in or around your church site.

Double sealed for weather protection the scroll case is mounted onto a 3mm aluminium composite sheet which is then printed to suit your needs. The scroll case is available in one standard size 47" x 42" (1195 x 1066mm) which displays 8 x A4 sheets of paper. The Scroll case is available in either a satin silver finish or powder coated to white.

## **Scroll Superior Quality**

The Scroll is one of our most robust display solutions. The case features 4mm unbreakable polycarbonate glazing and comes complete with side support stays and 2 x keys per case.

- Stylish Contemporary Notice Board
- Available in 3 Fitting Options
- 4mm Unbreakable Polycarbonate Glazing
- Displays 8 x A4 Sheets of Paper
- Each Case Supplied With 2 x locks & Keys
- Loop Nylon Inserts Available in 6 Colours
- Aluminium Composite Backing Sheet
- Case Available in Powder Coated White or Satin Silver Finish