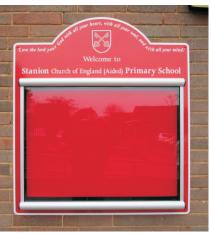

# Scroll - A Popular High Quality, Stylish & Contemporary Church Noticeboard Solution....

Our range of Scroll Superior notice boards are based on our popular scroll notice board range. With its contemporary styling, locking door and unbreakable 4mm polycarbonate glazing it is ideal for use in or around your church site.

Double sealed for weather protection the scroll case is mounted onto a 3mm aluminium composite sheet which is then printed to suit your needs. The scroll case is available in one standard size 47" x 42" (1195 x 1066mm) which displays 8 x A4 sheets of paper. The Scroll case is available in either a satin silver finish or powder coated to white.

- Stylish Contemporary Notice Board
- Available in 3 Fitting Options
- 4mm Unbreakable Polycarbonate Glazing
- Displays 8 x A4 Sheets of Paper
- Each Case Supplied With 2 x locks & Keys
- Loop Nylon Inserts Available in 6 Colours
- Aluminium Composite Backing Sheet
- Case Available in Powder Coated White or Satin Silver Finish