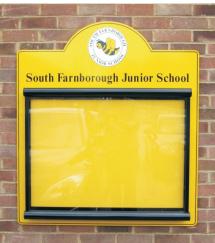

# Scroll - A Popular High Quality, Stylish & Contemporary Church Noticeboard Solution....

Our range of Scroll Superior notice boards are based on our popular scroll notice board range. With its contemporary styling, locking door and unbreakable 4mm polycarbonate glazing it is ideal for use in or around your church site.

Double sealed for weather protection the scroll case is mounted onto a 3mm aluminium composite sheet which is then printed to suit your needs. The scroll case is available in one standard size 47" x 42" (1195 x 1066mm) which displays 8 x A4 sheets of paper. The Scroll case is available in either a satin silver finish or powder coated to white.

## **Scroll Superior Quality**

The Scroll is one of our most robust display solutions. The case features 4mm unbreakable polycarbonate glazing and comes complete with side support stays and 2 x keys per case.

- Stylish Contemporary Notice Board
- Available in 3 Fitting Options
- 4mm Unbreakable Polycarbonate Glazing
- Displays 8 x A4 Sheets of Paper
- Each Case Supplied With 2 x locks & Keys
- Loop Nylon Inserts Available in 6 Colours
- Aluminium Composite Backing Sheet
- Case Available in Powder Coated White or Satin Silver Finish